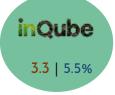

## PORTFOLIO PERFORMANCE

| Company Name                                                                | Cost of investment (Rs in '000) | Fair Value as of Mar 31 '2025 | Fair value as of Mar 31 '2024 |
|-----------------------------------------------------------------------------|---------------------------------|-------------------------------|-------------------------------|
| Mihup Communication Private Limited                                         | 6,080.82                        | 3,58,775.99                   | 3,12,400.23                   |
| Snaphunt Pte Ltd                                                            | 615.37                          | 16,414.42                     | 16,440.89                     |
| Inqube Innoventures Private Limited                                         | 9,298.51                        | 3,342.89                      | 3,627.93                      |
| KidsStopPress Media Limited                                                 | 9,044.13                        | 6,575.42                      | 6,561.64                      |
| Woovly India Private Limited                                                | 572.03                          | 1,79,199.57                   | 1,52,375.85                   |
| Graphixstory Private Limited                                                | 409.50                          | 409.50                        | 409.5                         |
| One Point Six Technologies Pvt Ltd                                          | 51,270.67                       | 59,405.63                     | 46,950.30                     |
| Femmevista Technologies Pvt Ltd                                             | 1,223.00                        | 6,404.70                      | 6,182.70                      |
| Catailyst Inc- Class B Common Stock (preferentially convertible in Class A) | 293.45                          | 308.23                        | 308.23                        |
| Signal Analytics Private Limited                                            | 1,000.00                        | 1,000.00                      | 1,000.00                      |
| SkillPramaan Proof of Skill Private Limited                                 | 1.51                            | 1.51                          |                               |
| Integrative Ventures LLP                                                    | 6.50                            | 6.50                          | -                             |
| Total                                                                       | 79,815.48                       | 6,31,844.37                   | 5,46,257.27                   |