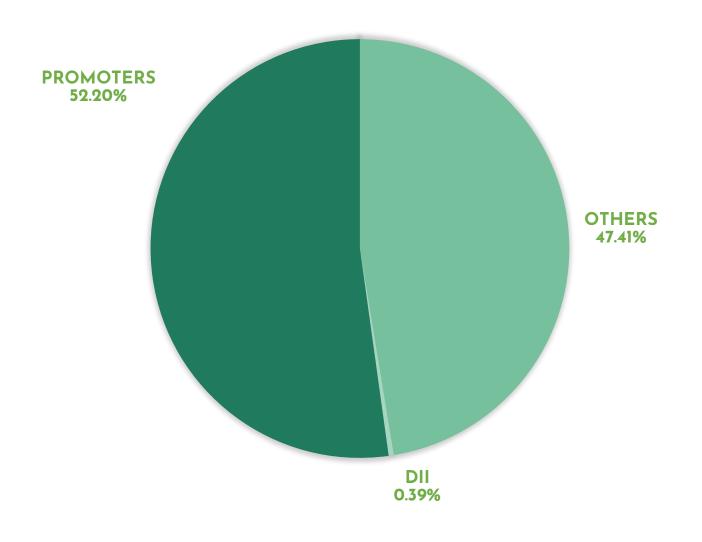

## SHAREHOLDING PATTERN

## SHAREHOLDING AS ON MARCH 31, 2025 (%)

## As on March 31, 2025