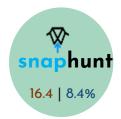

## PORTFOLIO PERFORMANCE

| Company Name                                                                | Cost of investment (Rs in '000) | Fair Value as of Mar 31 '2025 | Fair value as of Mar 31 '2024 |
|-----------------------------------------------------------------------------|---------------------------------|-------------------------------|-------------------------------|
| Mihup Communication Private Limited                                         | 6,080.82                        | 3,58,775.99                   | 3,12,400.23                   |
| Snaphunt Pte Ltd                                                            | 615.37                          | 16,414.42                     | 16,440.89                     |
| Inqube Innoventures Private Limited                                         | 9,298.51                        | 3,342.89                      | 3,627.93                      |
| KidsStopPress Media Limited                                                 | 9,044.13                        | 6,575.42                      | 6,561.64                      |
| Woovly India Private Limited                                                | 572.03                          | 1,79,199.57                   | 1,52,375.85                   |
| Graphixstory Private Limited                                                | 409.50                          | 409.50                        | 409.5                         |
| One Point Six Technologies Pvt Ltd                                          | 51,270.67                       | 59,405.63                     | 46,950.30                     |
| Femmevista Technologies Pvt Ltd                                             | 1,223.00                        | 6,404.70                      | 6,182.70                      |
| Catailyst Inc- Class B Common Stock (preferentially convertible in Class A) | 293.45                          | 308.23                        | 308.23                        |
| Signal Analytics Private Limited                                            | 1,000.00                        | 1,000.00                      | 1,000.00                      |
| SkillPramaan Proof of Skill Private Limited                                 | 1.51                            | 1.51                          |                               |
| Integrative Ventures LLP                                                    | 6.50                            | 6.50                          | -                             |
| Total                                                                       | 79,815.48                       | 6,31,844.37                   | 5,46,257.27                   |

#### Snaphunt

- Launched agentzane.ai, full digital recruiter product. The second product Snaphyre launched in 2022 is a fully managed recruiting for SMBs and startups.
- Revenue & Subscriber growth: Paid customers grew 1.5x in 2024 due to the removal of the freemium plan and pricing plans that are boosting product-led conversions.
- Jan-Dec 2024 Revenue: USD 425k . 2025 Projected revenue \$1Mn
- Has 7.2M job seekers on the platform & 10,000 employer.