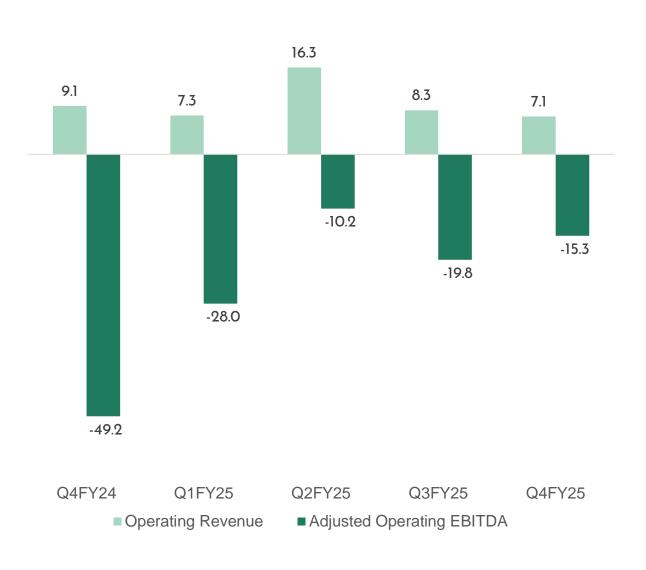

## CONSOLIDATED FINANCIAL HIGHLIGHTS

| (Rs in Millions)           | Q4'25   | Q3'25   | Q。Q %   | Q4'24   | YoY%    |
|----------------------------|---------|---------|---------|---------|---------|
| Revenue from<br>Operations | 7.1     | 8.3     | (14.8)% | 9.1     | (22.5)% |
| Other Income               | 1.1     | 2.3     | (50.4)% | 3.9     | (70.2)% |
| Total Income               | 8.2     | 10.6    | (22.5)% | 13.0    | (36.9)% |
| Adjusted Operating EBITDA  | (15.3)* | (19.8)* | NA      | (49.2)* | NA      |
| % of Operating<br>Revenue  | NA      | NA      | NA      | NA      | NA      |
| PAT                        | (18.4)  | (20.9)  | NA      | (60.4)  | NA      |

The fair value of our investments in our clients as on Mar 31, 2025, stands at approximately Rs 631.8 million

<sup>\*</sup> Adjusted Operating EBITDA is after excluding ESOP expenses of Rs O.1 mn, Rs O.1 mn, Rs 1.9 mn, in Q4FY25, Q3FY25, and Q4FY24 respectively

## FINANCIAL HIGHLIGHTS

<sup>\*</sup>Adjusted Operating EBITDA is after excluding ESOP expenses Rs 1.9 million, Rs 0.1 million, Rs 0.1 million and Rs 0.1 million during the Q4FY24, Q1FY25, Q2FY25 Q3FY25 and Q4FY25 respectively