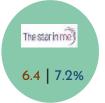

### The starinme The Star In Me (TSIM)

- ☐ Learning-as-a-service platform to drive organizational excellence for both genders
- New clients: Aragen
- Gross Revenues closed for 12MFY25: Rs. 2.35 crores
- Added new features on the Platform to elevate the Coach/Partner experience and Client Discovery process
- Received Gold Award in the 'Startup of the Year' category at the ET Human Capital Annual Awards 2025