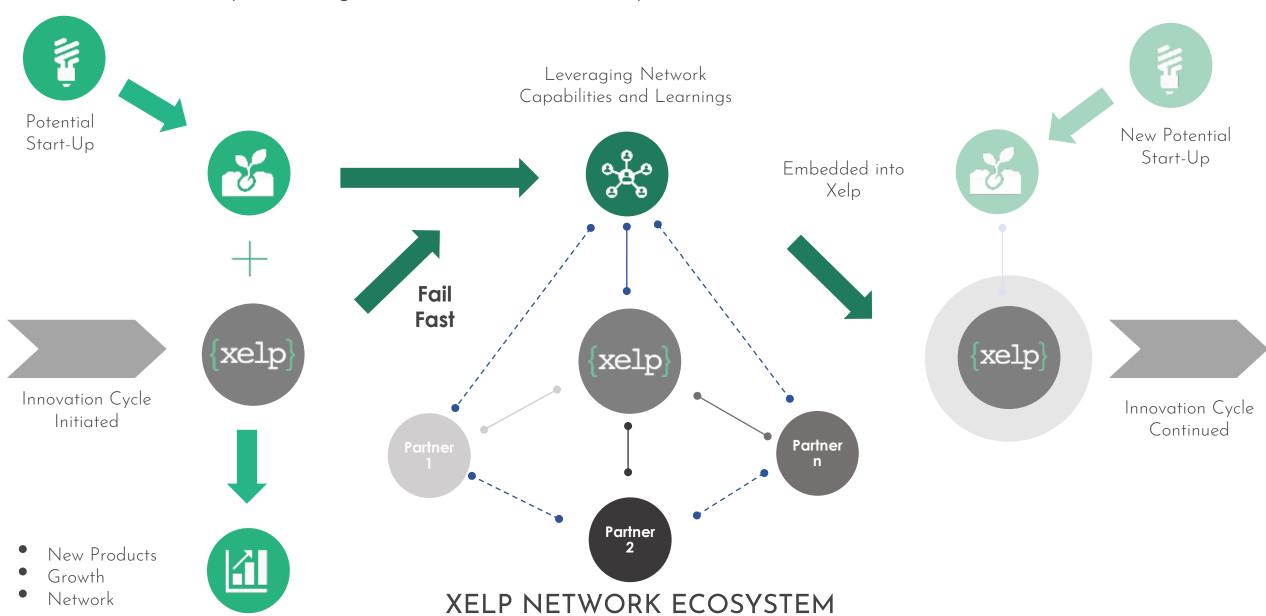

## OUR STARTUP & CAPABILITY DEVELOPMENT APPROACH

Faster Innovation Cycles through Multi-Dimensional Start-Up Network

### **Multidimensional Innovation Matrix**

New innovations & crossapplication of solutions/products from the capability network of Startups